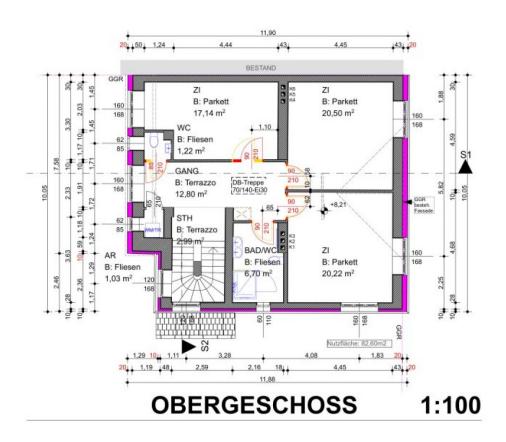

# Room layout:

#### Second floor:

- Three bedrooms
- Bathroom with shower, WC and double washbasin
- Second separate WC
- Laundry room