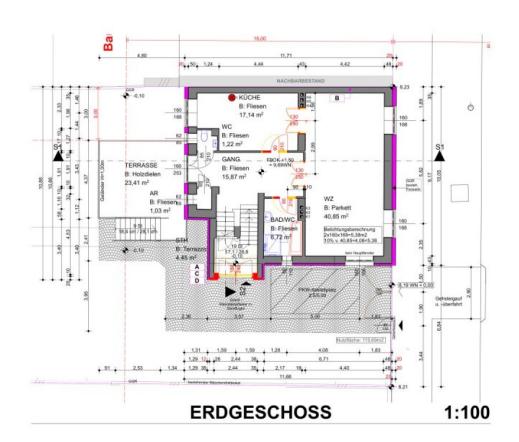

# Room layout:

#### First floor:

- Entrance hall and spacious vestibule with access to the southwest-facing terrace
- Spacious living room with dining area and double doors
- Separate large kitchen with double door
- Bathroom with shower and bathtub
- Guest toilet