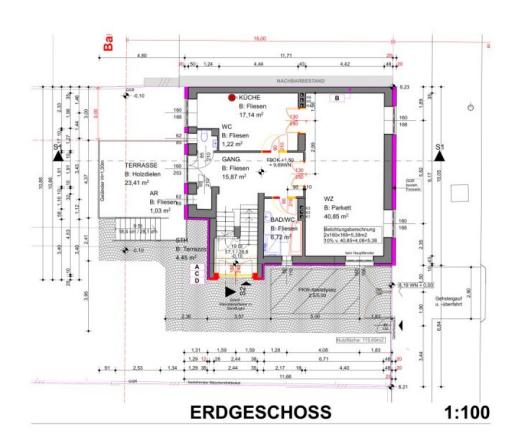

#### Room layout:

#### First floor:

- Entrance hall and spacious vestibule with access to the southwest-facing terrace
- Spacious living room with dining area and double doors
- Separate large kitchen with double door
- Bathroom with shower and bathtub
- Guest toilet