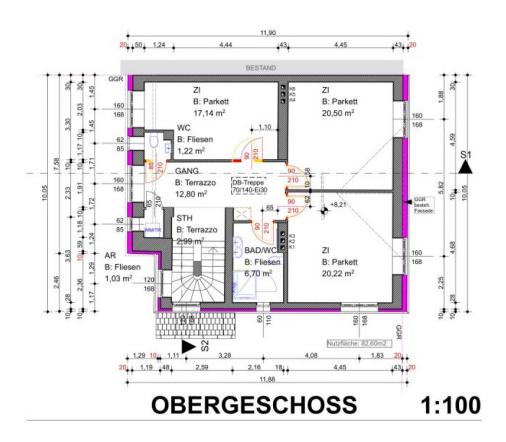

#### Room layout:

#### Second floor:

- Three bedrooms
- Bathroom with shower, WC and double washbasin
- Second separate WC
- Laundry room